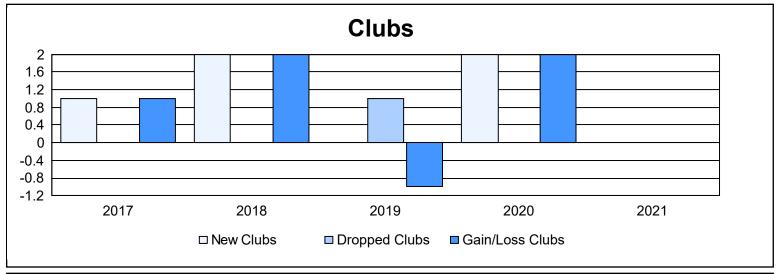

District 23 C

As of June 2021 Cumulative

| Year      | New<br>Clubs | Dropped<br>Clubs | Gain/<br>Loss<br>Clubs | New<br>Members | Charter<br>Members | Reinstate<br>Members | Transfer<br>Members | Total<br>Member<br>Added | Total<br>Members<br>Dropped | Gain/<br>Loss<br>Members |
|-----------|--------------|------------------|------------------------|----------------|--------------------|----------------------|---------------------|--------------------------|-----------------------------|--------------------------|
| 2016-2017 | 1            | 0                | 1                      | 173            | 34                 | 7                    | 5                   | 219                      | 187                         | 32                       |
| 2017-2018 | 2            | 0                | 2                      | 163            | 51                 | 18                   | 8                   | 240                      | 237                         | 3                        |
| 2018-2019 | 0            | 1                | -1                     | 143            | 10                 | 6                    | 3                   | 162                      | 185                         | -23                      |
| 2019-2020 | 2            | 0                | 2                      | 134            | 56                 | 10                   | 5                   | 205                      | 197                         | 8                        |
| 2020-2021 | 0            | 0                | 0                      | 73             | 9                  | 18                   | 5                   | 105                      | 221                         | -116                     |
| Average   | 1            | 0                | 1                      | 137            | 32                 | 12                   | 5                   | 186                      | 205                         | -19                      |