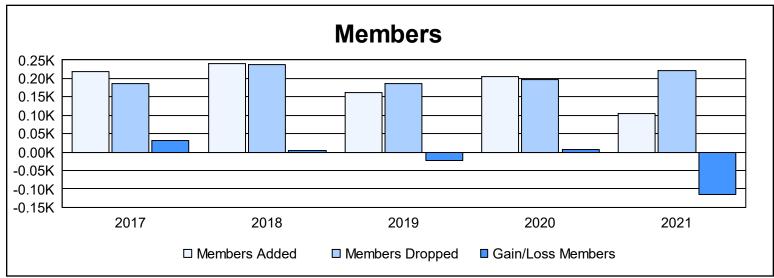

District 23 C

As of June 2021 Cumulative

| Year      | New<br>Clubs | Dropped<br>Clubs | Gain/<br>Loss<br>Clubs | New<br>Members | Charter<br>Members | Reinstate<br>Members | Transfer<br>Members | Total<br>Member<br>Added | Total<br>Members<br>Dropped | Gain/<br>Loss<br>Members |
|-----------|--------------|------------------|------------------------|----------------|--------------------|----------------------|---------------------|--------------------------|-----------------------------|--------------------------|
| 2016-2017 | 1            | 0                | 1                      | 173            | 34                 | 7                    | 5                   | 219                      | 187                         | 32                       |
| 2017-2018 | 2            | 0                | 2                      | 163            | 51                 | 18                   | 8                   | 240                      | 237                         | 3                        |
| 2018-2019 | 0            | 1                | -1                     | 143            | 10                 | 6                    | 3                   | 162                      | 185                         | -23                      |
| 2019-2020 | 2            | 0                | 2                      | 134            | 56                 | 10                   | 5                   | 205                      | 197                         | 8                        |
| 2020-2021 | 0            | 0                | 0                      | 73             | 9                  | 18                   | 5                   | 105                      | 221                         | -116                     |
| Average   | 1            | 0                | 1                      | 137            | 32                 | 12                   | 5                   | 186                      | 205                         | -19                      |